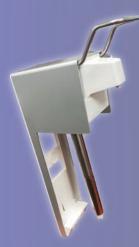

#### #145GD Wall mount gallon dispenser

- Stainless steel ball bearing provides excellent resistance against pumice and other abrasíves