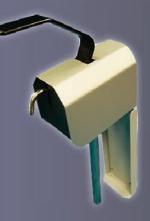

### #145GDE Economy wall mount gallon dispenser

- Outer shell is plastic but still has stainless steel ball bearing to provide resistance against pumice