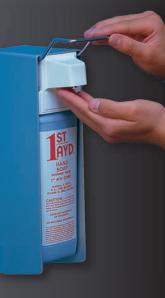

### #145LD Wall mount dispenser for 2.5 liter bottles

- Stainless steel wide mouth dispenser for high viscosity líquíds and gels, including pumice and other abrasvies